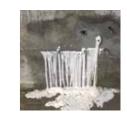

Nufins injection resins are optimally formulated to stop leaks, lift slabs, stabilise soils, fill voids and protect concrete structures.

Epoxy adhesives providing exceptional bond strengths and suitable for a variety of materials, including concrete, stone, metal, plastic and ceramic. Polyester fillers in a range of colours for wood, terazzo and concrete surfaces. Cleaning agents for Nufins' resinous products.