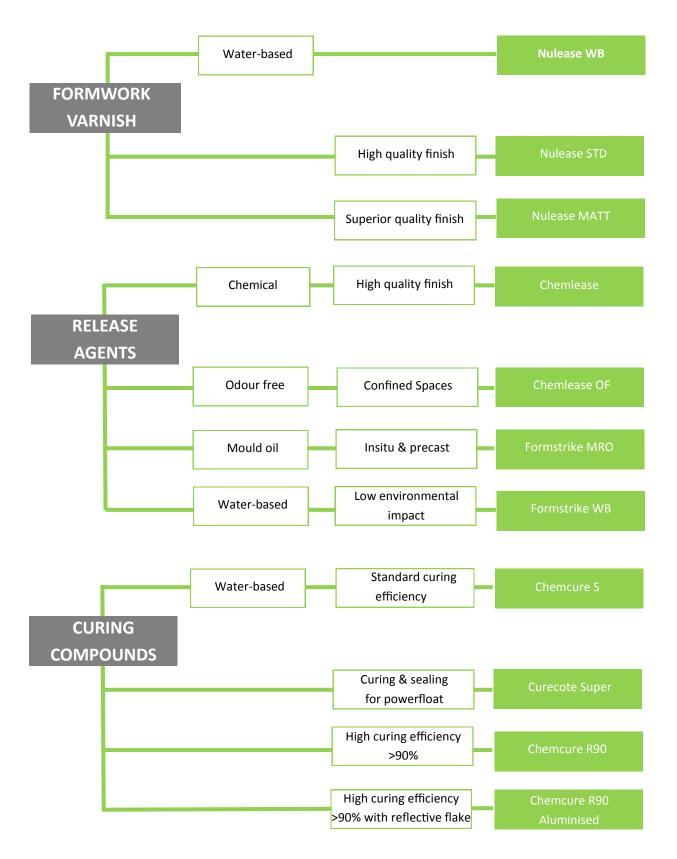

# **Product Selector**

### **Formwork Varnish**

| Product          | Description                                                                                                                                           | Pack Size | Coverage           |
|------------------|-------------------------------------------------------------------------------------------------------------------------------------------------------|-----------|--------------------|
| Nulease Standard | Formwork varnish, enabling clean striking and achieving high quality finishes.<br>Seals and protects formwork where the criteria is for multiple use. | 5L<br>25L | 7-9m²<br>per Litre |
| Nulease Matt     | Has greater grain filling properties, for superior quality concrete finishes and reduces crazing or hydration staining.                               | 5L        | 7-9m²<br>per Litre |
| Nulease W.B      | Environmentally friendly water based formwork coating.                                                                                                | 5L        | 6-8m²<br>per Litre |

### **Release Agents**

| č               |                                                                                                                                                                                                                                                           |                      |                      |
|-----------------|-----------------------------------------------------------------------------------------------------------------------------------------------------------------------------------------------------------------------------------------------------------|----------------------|----------------------|
| Product         | Description                                                                                                                                                                                                                                               | Pack Size            | Coverage             |
| Chemlease       | Concrete chemical release agent, which provides optimum release and produces a high quality finish from all types of formwork. BCA Category 5 <b>WRAS approved product.</b>                                                                               | 20L<br>210L<br>1000L | 20-60m²<br>per Litre |
| Chemlease OF    | Concrete chemical release agent, with the advantage of being odour free, which is ideal for applications in confined spaces. WRAS approved product.                                                                                                       | 20L<br>210L<br>1000L | 20-60m²<br>per Litre |
| Formstrike MRO  | Concrete mould release agent based on a neat oil with surfactant. Suitable for use with a wide range of formwork materials. BCA Category 2.                                                                                                               | 20L<br>210L<br>1000L | 15-30m²<br>per Litre |
| Formstrike WB 🍐 | A blend of biodegradable oils emulsified in water. Designed for precast yard site based or applications, where the need for a material which provides no impact in sensitive situations such as waterways or coastal works. <b>WRAS approved product.</b> | 25L<br>210L<br>1000L | 25-45m²<br>per Litre |

## Curing Compounds

| Product                    | Description                                                                                                                                                                                                                                                                                                                                                          | Pack Size            | Coverage             |
|----------------------------|----------------------------------------------------------------------------------------------------------------------------------------------------------------------------------------------------------------------------------------------------------------------------------------------------------------------------------------------------------------------|----------------------|----------------------|
| Chemcure S                 | Concrete curing liquid. An aqueous solution of metallic silicates which when applied to fresh concrete, forms a micro crystalline seal in the pores reducing evaporation. WRAS approved product. Also available with a fugitive dye. VOC free.                                                                                                                       | 20L<br>210L          | 5.5-6m²<br>per Litre |
| Curecote Super             | Highly efficient non degradable solvent based acrylic curing membrane and clear surface sealer, which after appraisal, may be subsequently overcoated. Curing efficiency >80%. Complies with EN1504-2.                                                                                                                                                               | 20L<br>210L          | 5-6m²<br>per Litre   |
| Chemcure R90               | When applied to freshly placed polymer mortars or concrete, shrinkage associated with hairline cracking and crazing is greatly reduced in both vertical and horizontal applications. Forms a curing membrane efficiency index >90% when tested to <b>BS7542</b> , thus complying with <b>ASTM C309.66</b> .                                                          | 20L<br>210L<br>1000L | 4.5-6m²<br>per Litre |
| Chemcure R90<br>Aluminised | High efficiency curing membrane with the addition of aluminium flake, where<br>the requirement for maximum solar reflection is of high importance, reducing<br>concrete temperatures to a minimum. Complies with ASTM C309.66,<br>Department for Transport Specification for Highway Works Clause 1027 and<br>MoD DIO Specification 033 Clause 3.10.1 for Airfields. | 20L<br>210L<br>1000L | 4.5-6m²<br>per Litre |