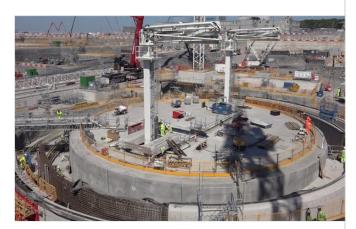

#### Hinkley Point C, Nuclear Power Station, near Bridgwater

Nufins' formwork retarder has been approved for use in concreting works on this significant project, a major investment by EDF, for the country's future energy needs. **AQUATARD FWR** is **VOC FREE** and non-hazardous to flora or fauna. We've manufactured and supplied Aquatard FWR and TF to numerous construction and civil engineering projects since the early 1980s (including coastal and waterways), as an effective treatment to achieve exposed aggregate finishes.