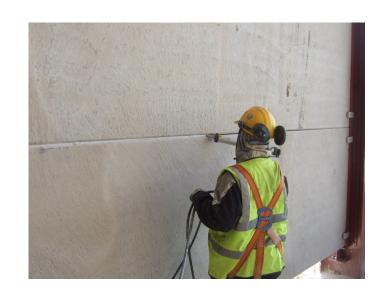

#### **Description:**

**Uniseal 150** is a high performance one part low modulus polyurethane sealant specifically developed for the sealing of contraction and expansion joints.

### **Applications**

- Movement joints in concrete, masonry, and blockwork
- Perimeter pointing around window and door frames
- Cladding seals within lightweight modular systems
- Acoustic jointing
- Vertical movement joints in columns and perimeter
- Water treatment works
- Parapet walls on highway structures
- Warehouse floors & goods yards