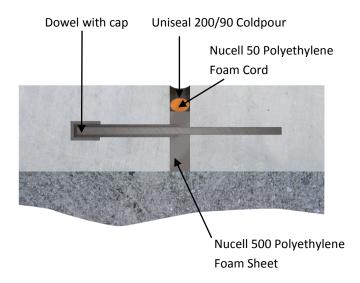

## **Typical Detail - Concrete Pavement**

N.B. In the event of a **refurbishment** the use of Nucell 50 & Nucell 500 would be advisable.

For **new build** Nucell 500 ONLY is required.