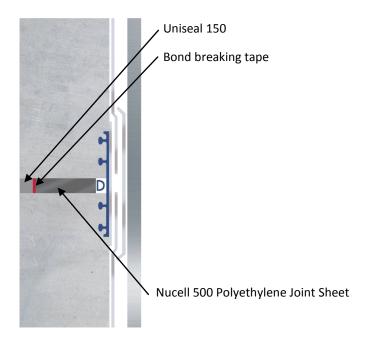

#### **Description:**

**Uniseal 150** is a high performance one part low modulus polyurethane sealant specifically developed for the sealing of contraction and expansion joints.

#### **System Benefits**

- One part therefore ready to use
- Excellent acoustic ratings
- Excellent resistance to weathering
- Permanently flexible
- 25% total joint movement

#### **Standard Colours**



Black



Grey

### **Applications**

- Movement joints in concrete, masonry, and blockwork
- Perimeter pointing around window and door frames
- Cladding seals within lightweight modular systems
- Acoustic jointing
- Vertical movement joints in columns and perimeter
- Water treatment works
- Parapet walls on highway structures
- Warehouse floors & goods yards

## **Typical Detail - Pedestrian Subway/Tunnel**







# **Uniseal 200/90 Coldpour**



# High Performance, Pitch Free Pavement Sealant

#### **Description:**

**Uniseal 200/90 Coldpour** is a pitch free high performance two part elastomeric sealant specifically developed for sealing contraction and expansion joints. It is capable of accommodating above average movement and severe climatic conditions.

#### **System Benefits**

- Contains no pitch or tar
- Cold applied
- Self levelling
- Very high elongation value
- 30% movement accommodation
- Resistant to oil, fuel, hydraulic fluids
- Tolerant to severe climatic conditions
- 1:1 mixing ratio by volume
- Suitable for machine mixing & application

#### **Standard Colours**



Black



Grey

# **Applications**

- Roads & highways
- Paved areas
- Bridge decks
- Transport depots
- Loading d