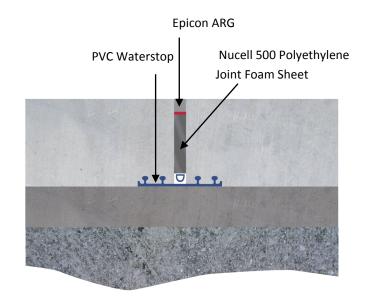

n ARG**

# NUFINS

# Rapid Curing Gap Filler & Joint Sealant

### **Description:**

A two component cold applied flexible epoxy resin joint sealant designed for use as a moisture tolerant flexible repair system. In addition, **Epicon ARG** is a versatile high flow resin which can be used for the repair of cracks and joints or when blended with coarse aggregate for large are repairs.

#### **System Benefits**

- No primer required
- Excellent bond strength to steel, concrete, and bitumen surfacing
- Resistant to road salts and fuel oil
- Hard wearing and flexible long service life
- Self levelling
- Moisture tolerant
- Rapid cure even at low temperatures
- Vehicular traffic after 2 hours @ 20°C
- Waterproof

#### **Standard Colours**



Black



Grey

#### **Typical Detail - Floor Joint**



# **Applications**

- Airfield hard-standings & taxiways
- Rail station platforms
- Port facilities
- Commercial property & shopping malls
- Warehouse floors
- Car parks
- Joint filling on decks, yards & roads
- Crack repair
- Large section repairs
- Coastal works within tidal range





# **Nucell**



# Joint Foam Filler Cord & Sheets

## **Description:**

Joint fillers used for forming joints in new pavements or forming slots in building & civil engineering structures.

## **System Benefits**

- Excellent recovery after compression
- Non-absorbent and rot proof
- Low load transfer
- Reducing noise/vibration

| PRODUCT    | DESCRIPTION                                                                                                    |
|------------|-------------------------------------