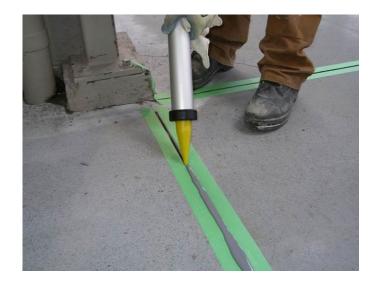

#### **Description:**

**Uniseal 200/90 Coldpour** is a pitch free high performance two part elastomeric sealant specifically developed for sealing contraction and expansion joints. It is capable of accommodating above average movement and severe climatic conditions.

#### **System Benefits**

- Contains no pitch or tar
- Cold applied
- Self levelling
- Very high elongation value
- 30% movement accommodation
- Resistant to oil, fuel, hydraulic fluids
- Tolerant to severe climatic conditions
- 1:1 mixing ratio by volume
- Suitable for machine mixing & application