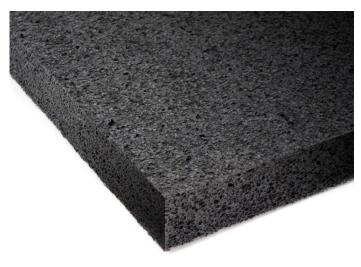

## **Nucell 500 Polyethylene Foam Sheet**

## **System Benefits**

- Excellent recovery after compression
- Non-absorbent and rot proof
- Low load transfer
- Reducing noise/vibration

| PRODUCT    | DESCRIPTION                                                                                                    |
|------------|----------------------------------------------------------------------------------------------------------------|
| Nucell 50  | Fine cell, crosslinked, closed cell polyethylene foam cord. High performance joint filler & backing cord.      |
|            | 33kg/m³ white                                                                                                  |
| Nucell 100 | Fine cell, crosslinked, closed cell polyethylene foam sheet. High performance joint filler.                    |
|            | 33kg/m³ white/cream                                                                                            |
| Nucell 500 | Potable water grade high density, crosslinked, closed cell. Polyethylene sheet. High performance joint filler. |
|            | 70kg/m³ black                                                                                                  |