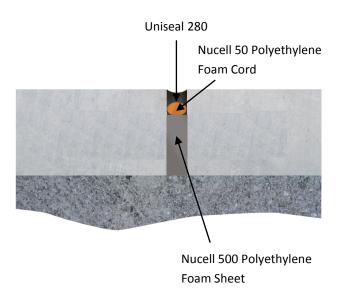

# **Uniseal 280**

#### **Typical Detail - Factory Floor**

N.B. In the event of a **refurbishment** the use of Nucell 50 & Nucell 500 would be advisable.

For **new build** Nucell 500 ONLY is required.