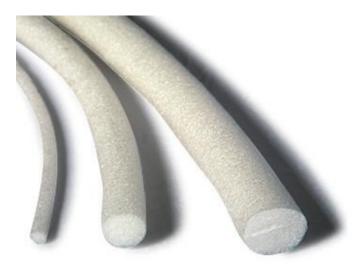

## **Nucell 50 Polyethylene Foam Cord**

## **System Benefits**

- Excellent recovery after compression
- Non-absorbent and rot proof
- Low load transfer
- Reducing noise/vibration

| PRODUCT    | DESCRIPTION                                                                                                    |
|------------|----------------------------------------------------------------------------------------------------------------|
| Nucell 50  | Fine cell, crosslinked, closed cell polyethylene foam cord. High performance joint filler & backing cord.      |
|            | 33kg/m³ white                                                                                                  |
| Nucell 100 | Fine cell, crosslinked, closed cell polyethylene foam sheet. High performance joint filler.                    |
|            | 33kg/m³ white/cream                                                                                            |
| Nucell 500 | Potable water grade high density, crosslinked, closed cell. Polyethylene sheet. High performance joint filler. |
|            | 70kg/m³ black                                                                                                  |