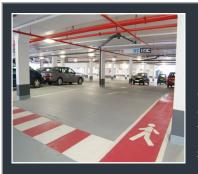

## **Covercrete & Nucryl** Anti-carbonation coatings for concrete

**PROBLEM:** Concrete is by nature highly alkaline. This alkalinity passivates the steel and prevents corrosion of the reinforcing bars. The alkalinity of the concrete in car park structures is commonly reduced over time by the process of carbonation caused by Carbon Dioxide penetration. A quality Anti-Carbonation Coating acts as a barrier to these harmful gasses as well as dramatically enhancing the parking environment through the use of colour.

**SOLUTION:** Covercrete is a water borne acrylic coating designed to significantly reduce the diffusion rate of CO<sub>2</sub> into concrete and to provide a highly durable, weather resistant surface.