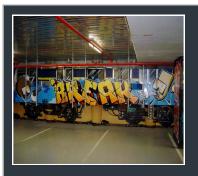

### **Cleargard** Anti-graffiti coating

**PROBLEM**: Graffiti is a major concern in many car parks and other municipal structures and can turn even a previously pleasant environment into a threatening one and possibly driving away custom. Anti-graffiti coatings give protection against this social problem and allow instant eradication of graffiti as part of a managed cleaning regime. A good quality anti-graffiti coating may be used either with existing finishes or as part of a newly applied decorative coating.

**SOLUTION**: Cleargard high performance non sacrificial anti-graffiti coating for internal and external applications. Water carried for low environmental impact, non yellowing and weather resistant for the protection to a wide range of surfaces.