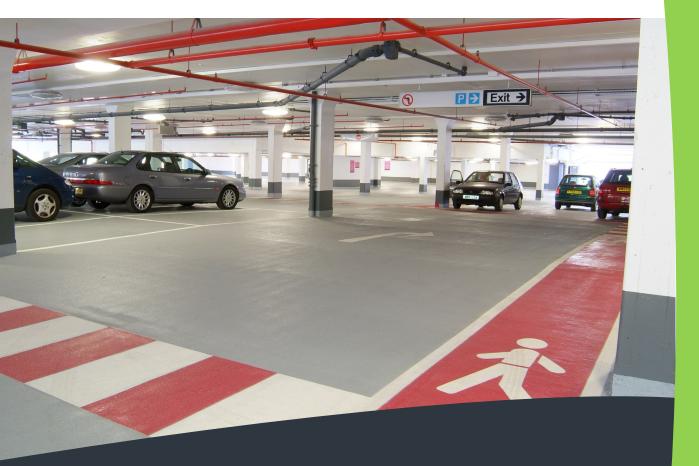

## **Covercrete & Nucryl** Anti-carbonation coatings for concrete

**PROBLEM:** Concrete is by nature highly alkaline. This alkalinity passivates the steel and prevents corrosion of the reinforcing bars. The alkalinity of the concrete in car park structures is commonly reduced over time by the process of carbonation caused by Carbon Dioxide penetration. A quality Anti-Carbonation Coating acts as a barrier to these harmful gasses as well as dramatically enhancing the parking environment through the use of colour.

**SOLUTION:** Covercrete is a water borne acrylic coating designed to significantly reduce the diffusion rate of CO<sub>2</sub> into concrete and to provide a highly durable, weather resistant surface.